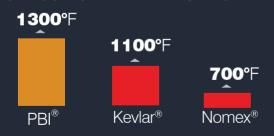

## **DECOMPOSITION TEMPERATURE OF FIBERS**

Outstanding elasticity at critical turnout gear pinch-points.

Reduced stiffness and increased ease of movement – enhances garments' ergonomic designs.

39-42 TPP' offers **superior thermal protection** at lower weight.